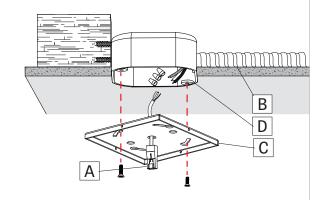

## NOTE: Wire dimming conductors as Class 1

Connect the Main Power Quick Connect (A) to the BX cable (B). Secure Universal Crossbar (C) onto the Junction box (D).

### 5 STEM INSTALLATION

Connect the Main Power Quick Connect (A) to the BX cable (B). Secure Universal Crossbar (C) onto the Junction box (D).