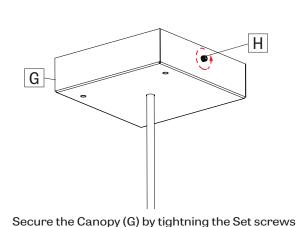

# 3 CABLE INSTALLATION C A F G

Connect the Fixture Quick Connect (F) to the Main power Quick Connect (A). Secure the Canopy (G) onto the Universal Crossbar (C).

# 4 CABLE INSTALLATION

(H)

### 6 STEM INSTALLATION

Connect the Fixture Quick Connect (F) to the Main power Quick Connect (A). Secure the Canopy (G) onto the Universal Crossbar (C).

www.lumenwerx.com (T) 514-225-4304 (F) 514-931-4862 @ All rights are reserved to LumenWerx ULC.