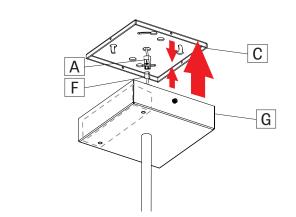

# 3 CABLE INSTALLATION C A F G

Connect the Fixture Quick Connect (F) to the Main power Quick Connect (A). Secure the Canopy (G) onto the Universal Crossbar (C).