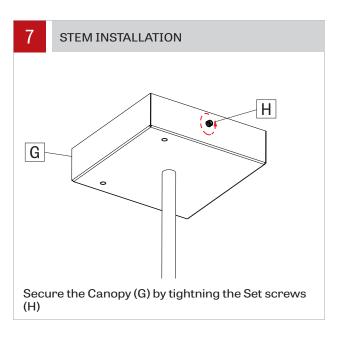

### 6 STEM INSTALLATION

Connect the Fixture Quick Connect (F) to the Main power Quick Connect (A). Secure the Canopy (G) onto the Universal Crossbar (C).

www.lumenwerx.com (T) 514-225-4304 (F) 514-931-4862 @ All rights are reserved to LumenWerx ULC.