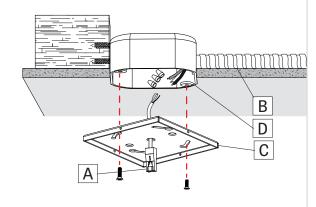

## NOTE: Wire dimming conductors as Class 1

Connect the Main Power Quick Connect (A) to the BX cable (B). Secure Universal Crossbar (C) onto the Junction box (D).

### 5 STEM INSTALLATION

Connect the Main Power Quick Connect (A) to the BX cable (B). Secure Universal Crossbar (C) onto the Junction box (D).