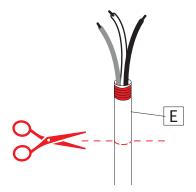

# 2 CABLE INSTALLATION

Adjust the cable length by cutting and stipping the fixture cable (E) to the desire length for the height of the fixture. Reconnect the cables to the driver once adjustment is made.